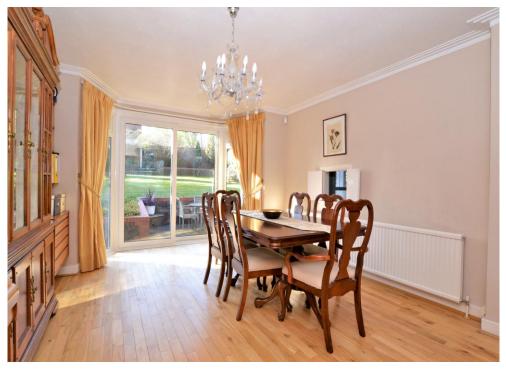

The accommodation comprises Two large bay fronted double bedrooms, bedroom three, a modern four piece family bathroom suite, a large loft space, a large entrance hall, a down stairs WC, an open plan 30' lounge/ dining room with feature fireplace & patio doors, and a 16'2 kitchen/ breakfast room with small lean-to boot room leading onto the patio. The extensive grounds having been beautifully maintained and provide a secluded 55' South facing rear garden with side access and direct access into the garage.