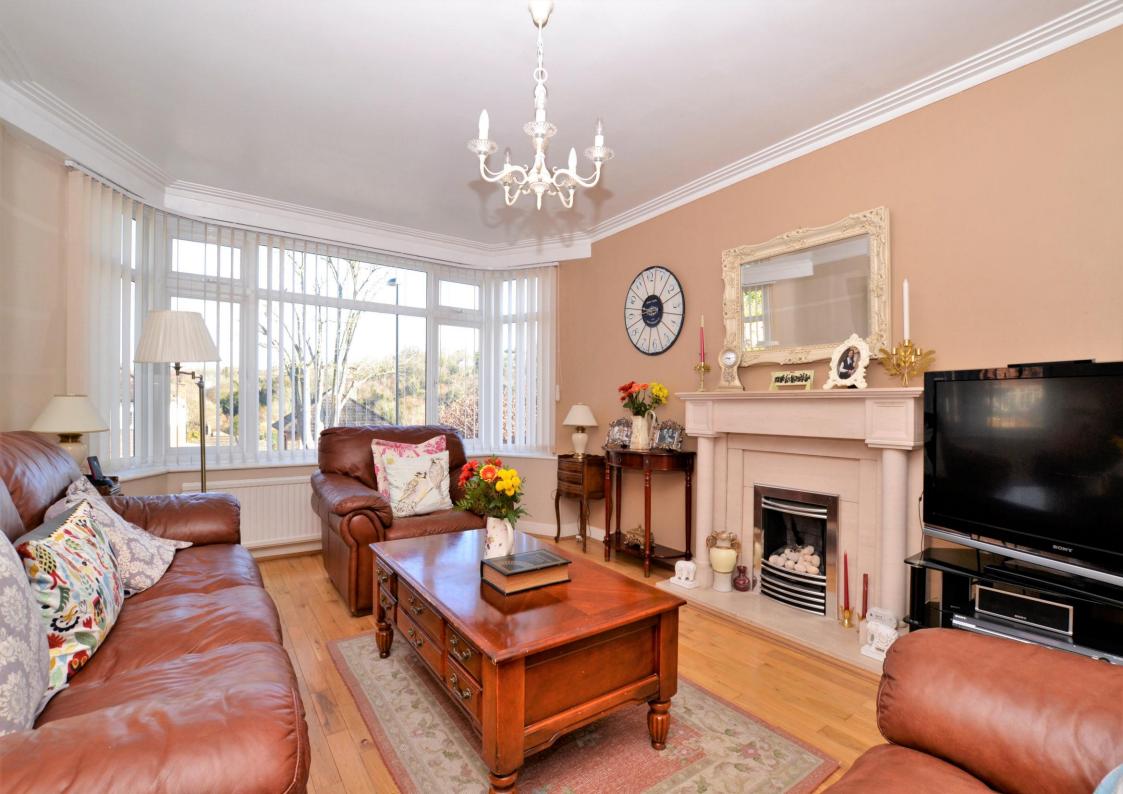

The accommodation comprises Two large bay fronted double bedrooms, bedroom three, a modern four piece family bathroom suite, a large loft space, a large entrance hall, a down stairs WC, an open plan 30' lounge/ dining room with feature fireplace & patio doors, and a 16'2 kitchen/ breakfast room with small lean-to boot room leading onto the patio. The extensive grounds having been beautifully maintained and provide a secluded 55' South facing rear garden with side access and direct access into the garage.