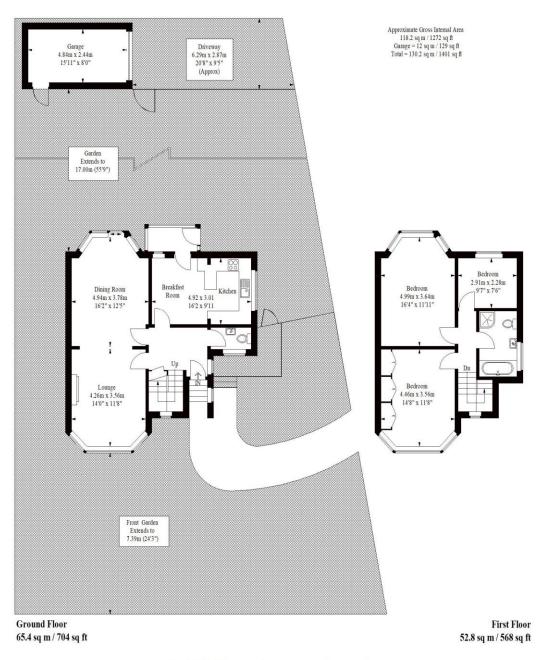

## Mitchley Avenue, Riddlesdown

Illustration for identification purposes only, measurements are approximate, not to scale. FloorplansUsketch.com & 2018 (ID 424432 )

- \* EPC EER D
- \* THREE BEDROOM DETACHED HOUSE
- PRIVATE GARAGE & OFF ROAD PARKING
- ❖ 0.2 MILES FROM RIDDLESDOWN TRAIN STATION
- ❖ 0.4 MILES FROM RIDDLESDOWN COLLEGIATE
- ❖ PLANNING PERMISSION TO EXTEND TWO STORIES
- \* ELEVATED CORNER PLOT WITH SOUTH FACING REAR GARDEN
- MOMENTS FROM RIDDLESDOWN COMMON
- DOWN STAIRS WC
- **SUPERBLY MAINTAINED HOME**

Enjoying an elevated position this spacious home benefits from a private garage & driveway, a down stairs WC, beautiful landscaped grounds and has planning permission granted for a two story side and single story rear extension.

The accommodation comprises Two large bay fronted double bedrooms, bedroom three, a modern four piece family bathroom suite, a large loft space, a large entrance hall, a down stairs WC, an open plan 30' lounge/ dining room with feature fireplace & patio doors, and a 16'2 kitchen/ breakfast room with small lean-to boot room leading onto the patio. The extensive grounds having been beautifully maintained and provide a secluded 55' South facing rear garden with side access and direct access into the garage.