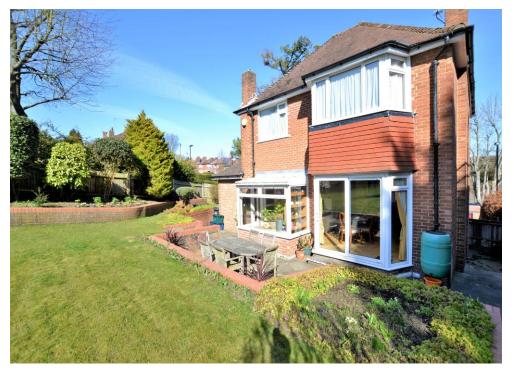

Enjoying an elevated position this spacious home benefits from a private garage & driveway, a down stairs WC, beautiful landscaped grounds and has planning permission granted for a two story side and single story rear extension.

The accommodation comprises Two large bay fronted double bedrooms, bedroom three, a modern four piece family bathroom suite, a large loft space, a large entrance hall, a down stairs WC, an open plan 30' lounge/ dining room with feature fireplace & patio doors, and a 16'2 kitchen/ breakfast room with small lean-to boot room leading onto the patio. The extensive grounds having been beautifully maintained and provide a secluded 55' South facing rear garden with side access and direct access into the garage.