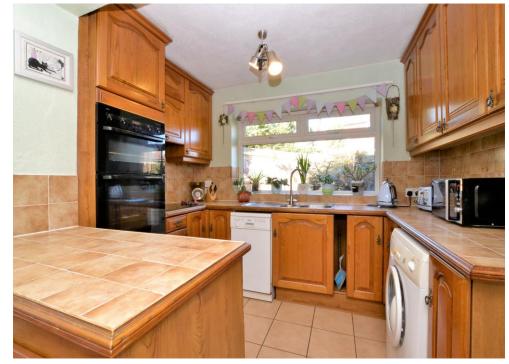

The accommodation comprises Two large bay fronted double bedrooms, bedroom three, a modern four piece family bathroom suite, a large loft space, a large entrance hall, a down stairs WC, an open plan 30' lounge/ dining room with feature fireplace & patio doors, and a 16'2 kitchen/ breakfast room with small lean-to boot room leading onto the patio. The extensive grounds having been beautifully maintained and provide a secluded 55' South facing rear garden with side access and direct access into the garage.