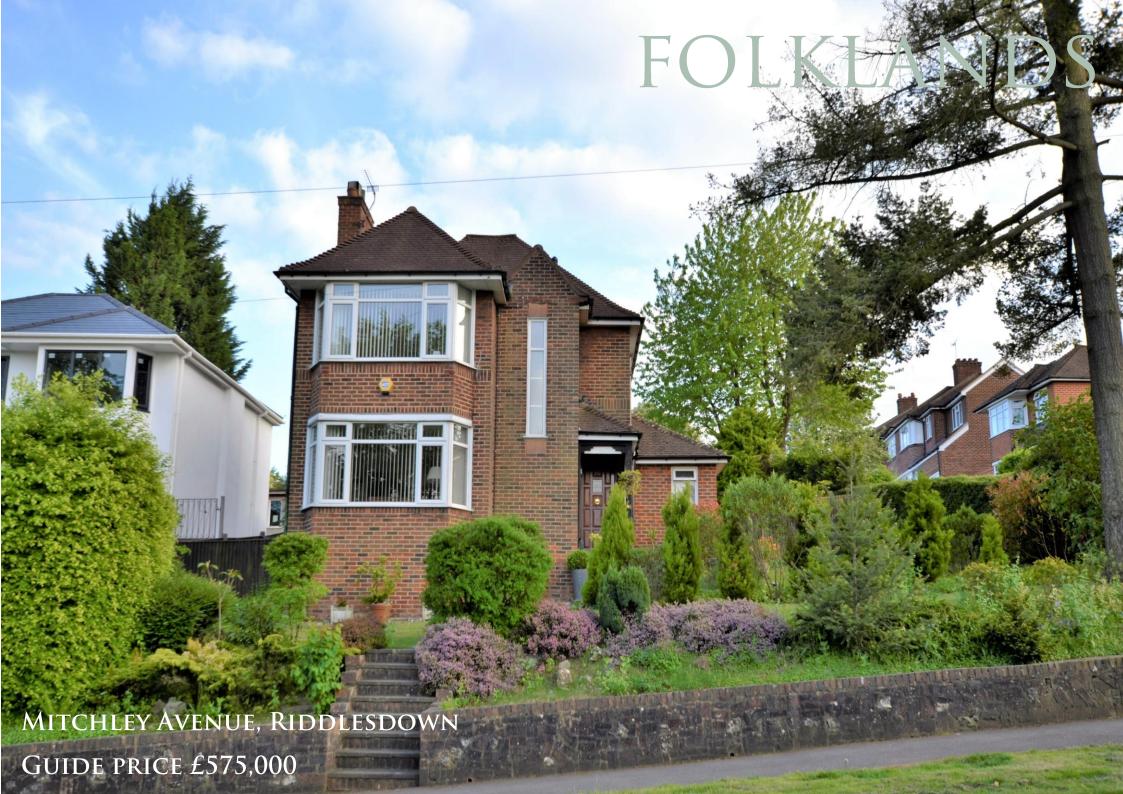

## Mitchley Avenue, Riddlesdown

Illustration for identification purposes only, measurements are approximate, not to scale. FloorplansUsketch.com & 2018 (ID 424432 )

- \* EPC EER D
- \* THREE BEDROOM DETACHED HOUSE
- PRIVATE GARAGE & OFF ROAD PARKING
- ❖ 0.2 MILES FROM RIDDLESDOWN TRAIN STATION
- ❖ 0.4 MILES FROM RIDDLESDOWN COLLEGIATE
- ❖ PLANNING PERMISSION TO EXTEND TWO STORIES
- \* ELEVATED CORNER PLOT WITH SOUTH FACING REAR GARDEN
- MOMENTS FROM RIDDLESDOWN COMMON
- DOWN STAIRS WC
- **SUPERBLY MAINTAINED HOME**

An imposing three bedroom detached house situated on this wonderful corner plot in the popular Riddlesdown area of Purley, conveniently located only 0.2 miles from Riddlesdown train station which provides direct services to both London Bridge & London Victoria train stations.

Enjoying an elevated position this spacious home benefits from a private garage & driveway, a down stairs WC, beautiful landscaped grounds and has planning permission granted for a two story side and single story rear extension.