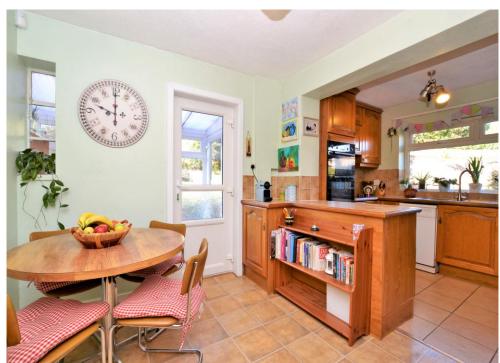

The accommodation comprises Two large bay fronted double bedrooms, bedroom three, a modern four piece family bathroom suite, a large loft space, a large entrance hall, a down stairs WC, an open plan 30' lounge/ dining room with feature fireplace & patio doors, and a 16'2 kitchen/ breakfast room with small lean-to boot room leading onto the patio. The extensive grounds having been beautifully maintained and provide a secluded 55' South facing rear garden with side access and direct access into the garage.